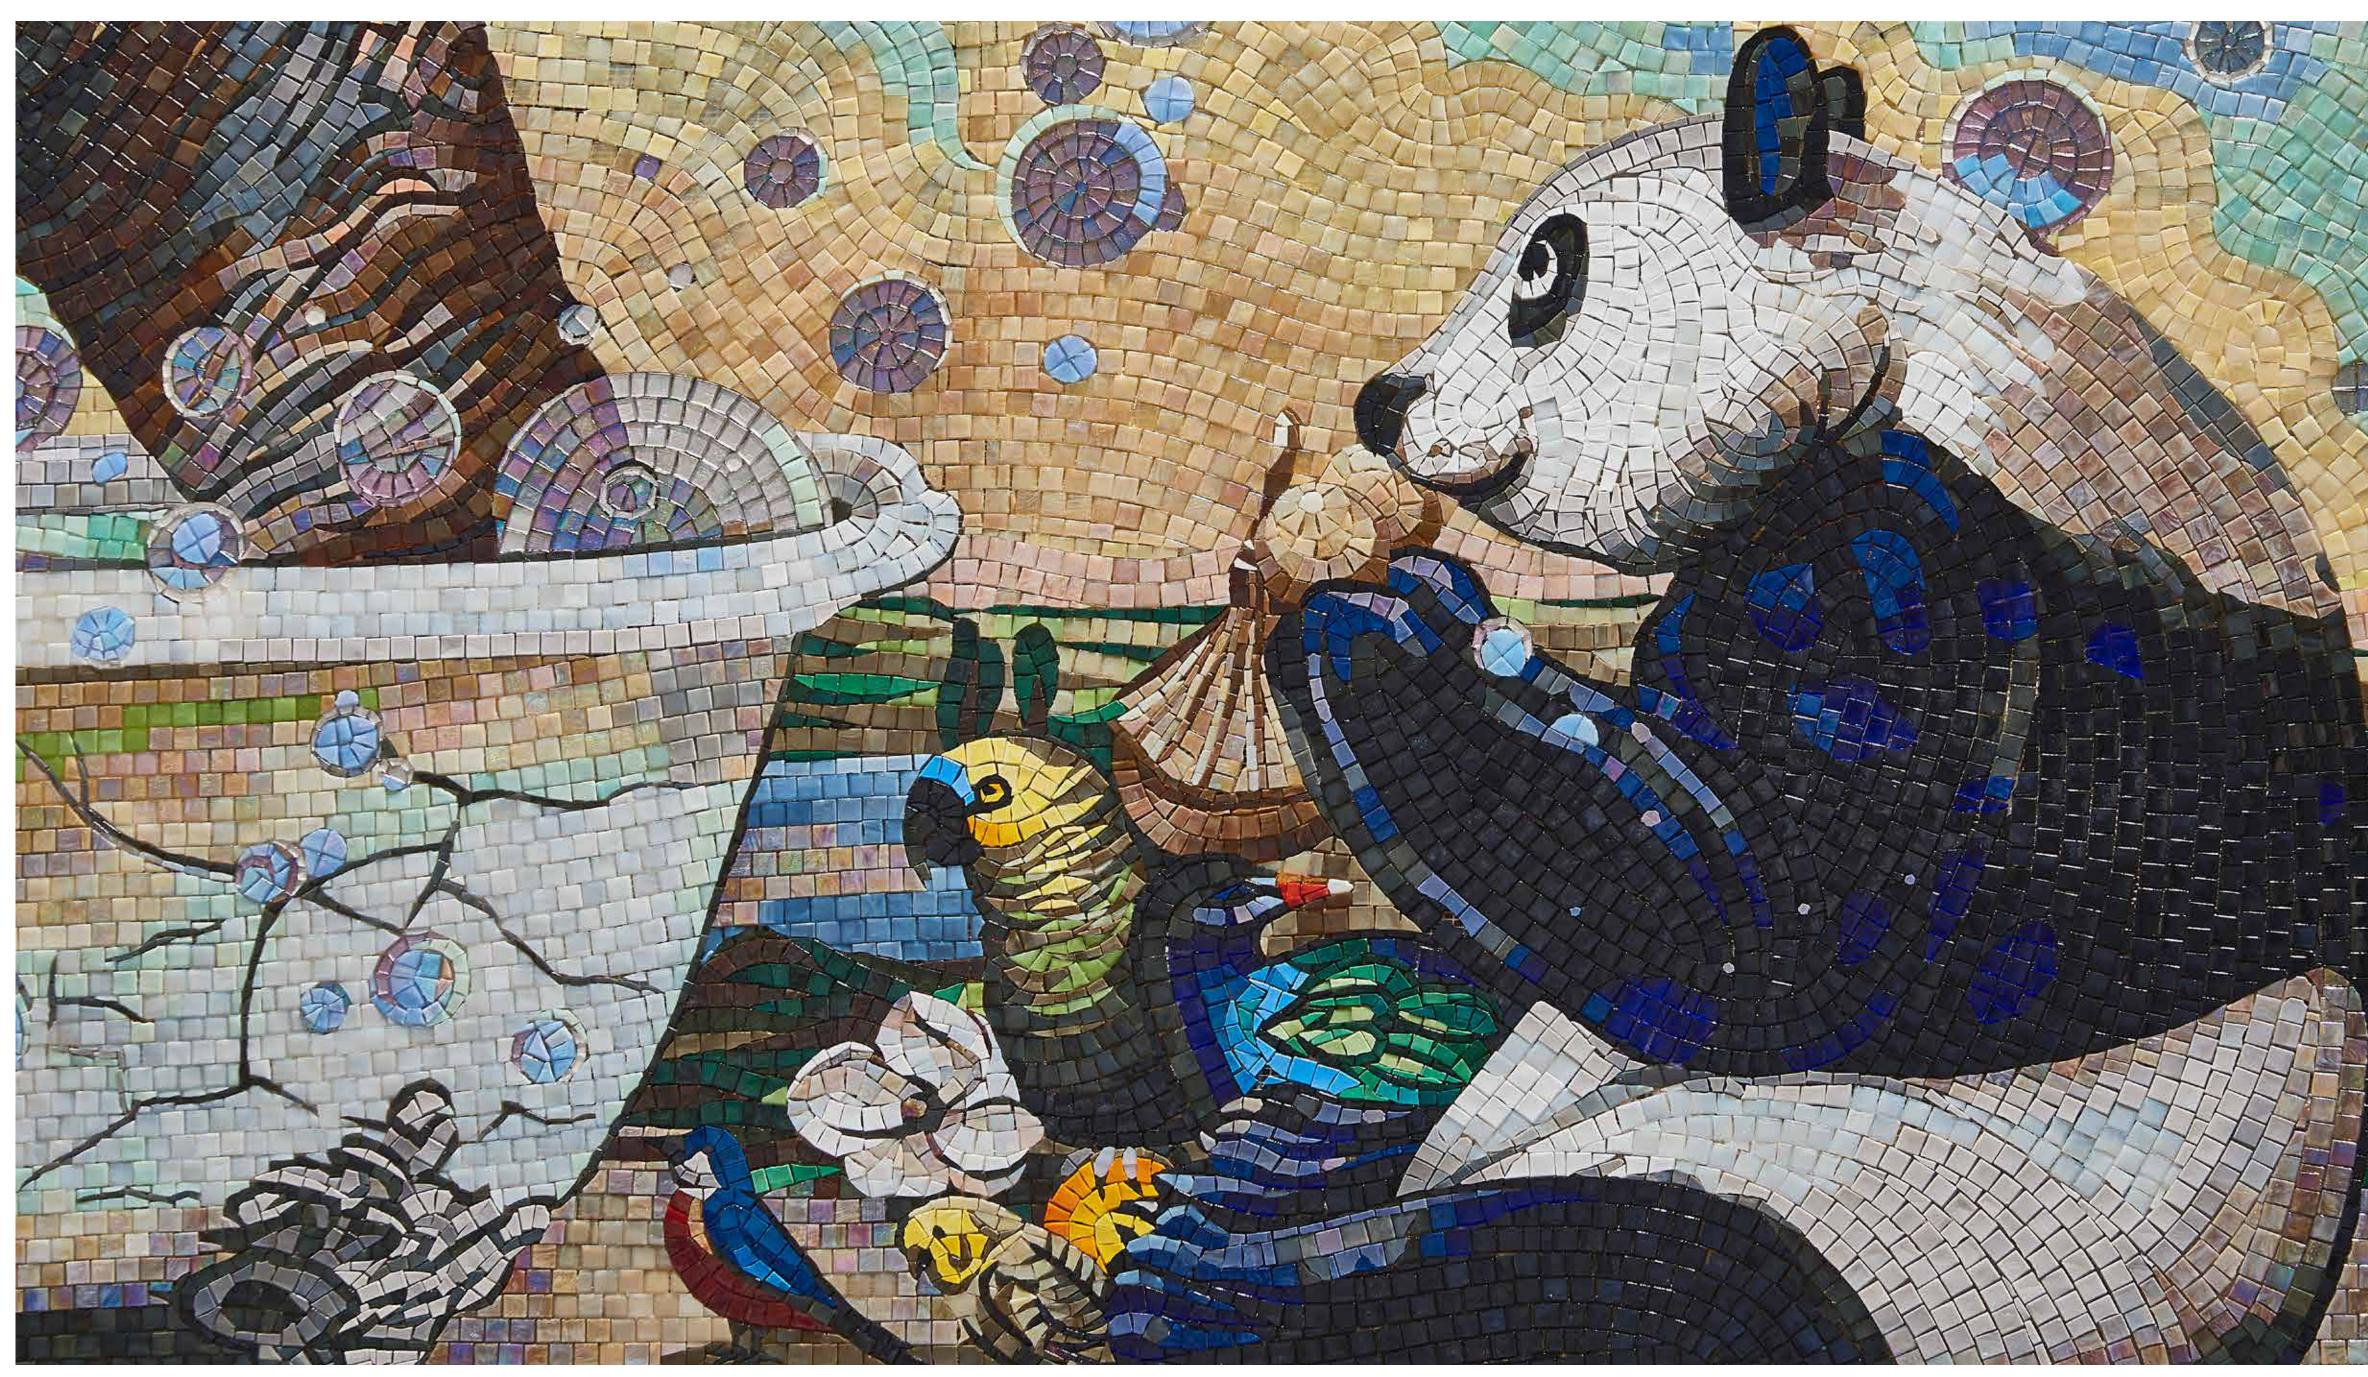

# 

**Lady Elephant takes a bath** Artistic mosaic panel 305x376 cm

(private residence, US)