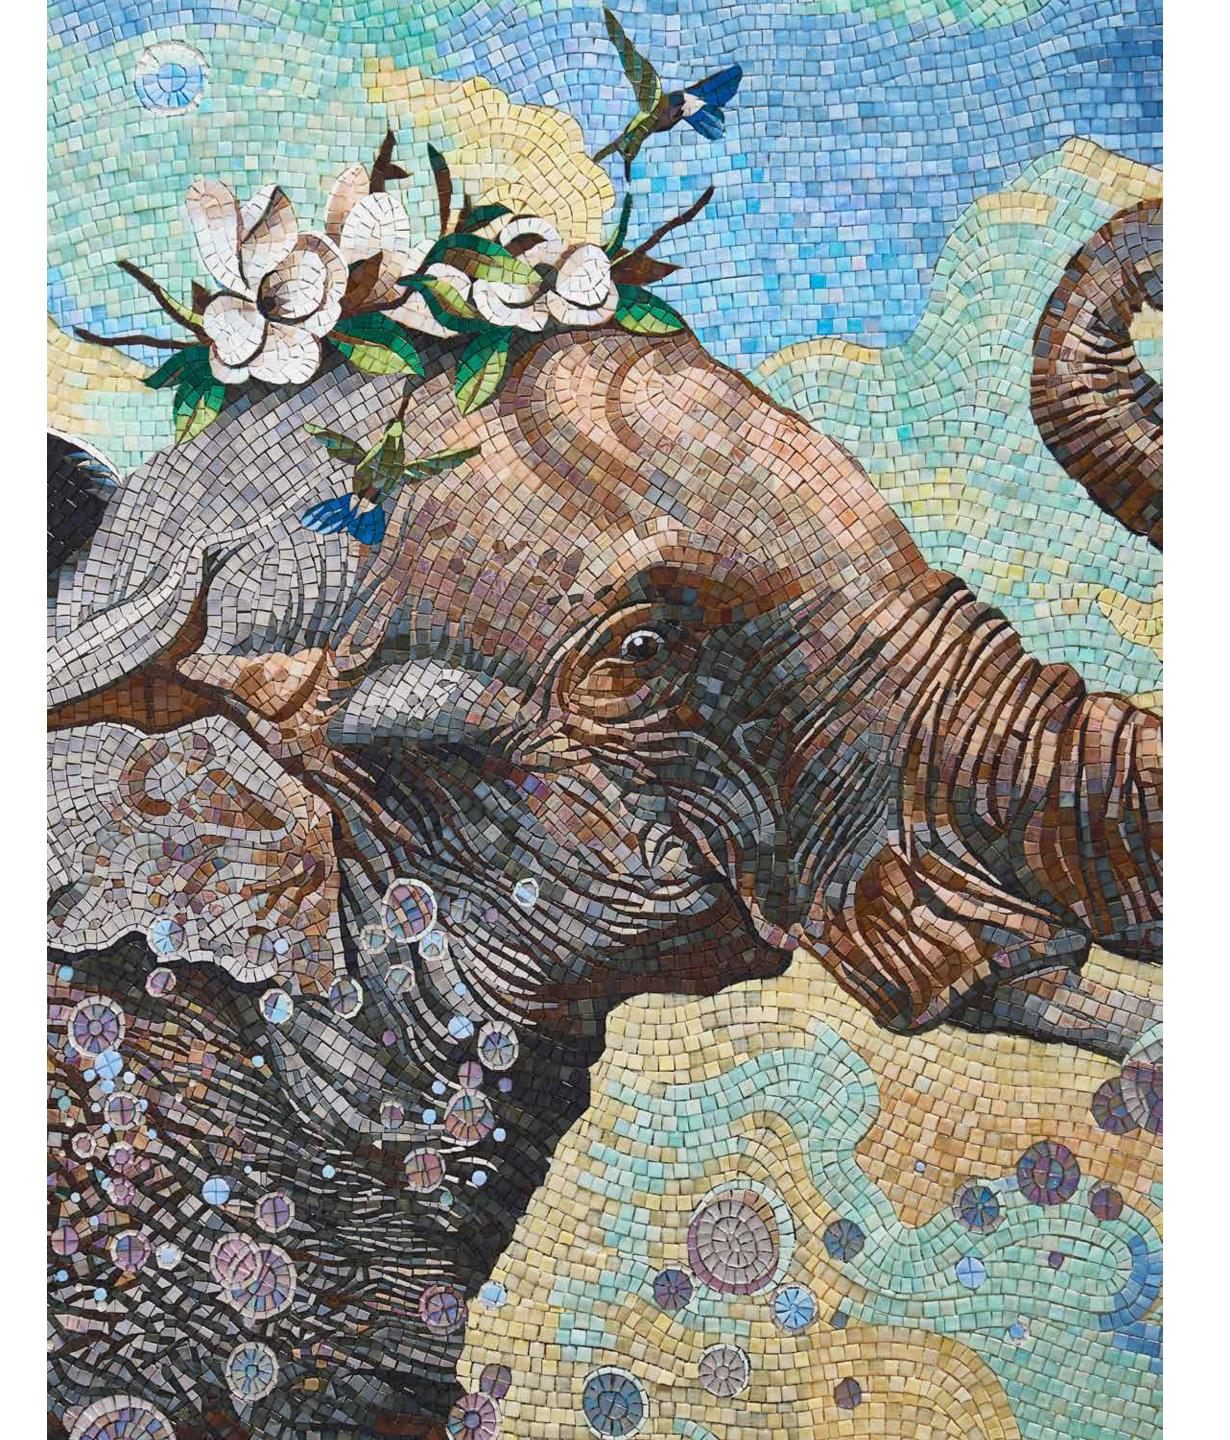

# 

**Lady Elephant takes a bath** Artistic mosaic panel 305x376 cm

(private residence, US)