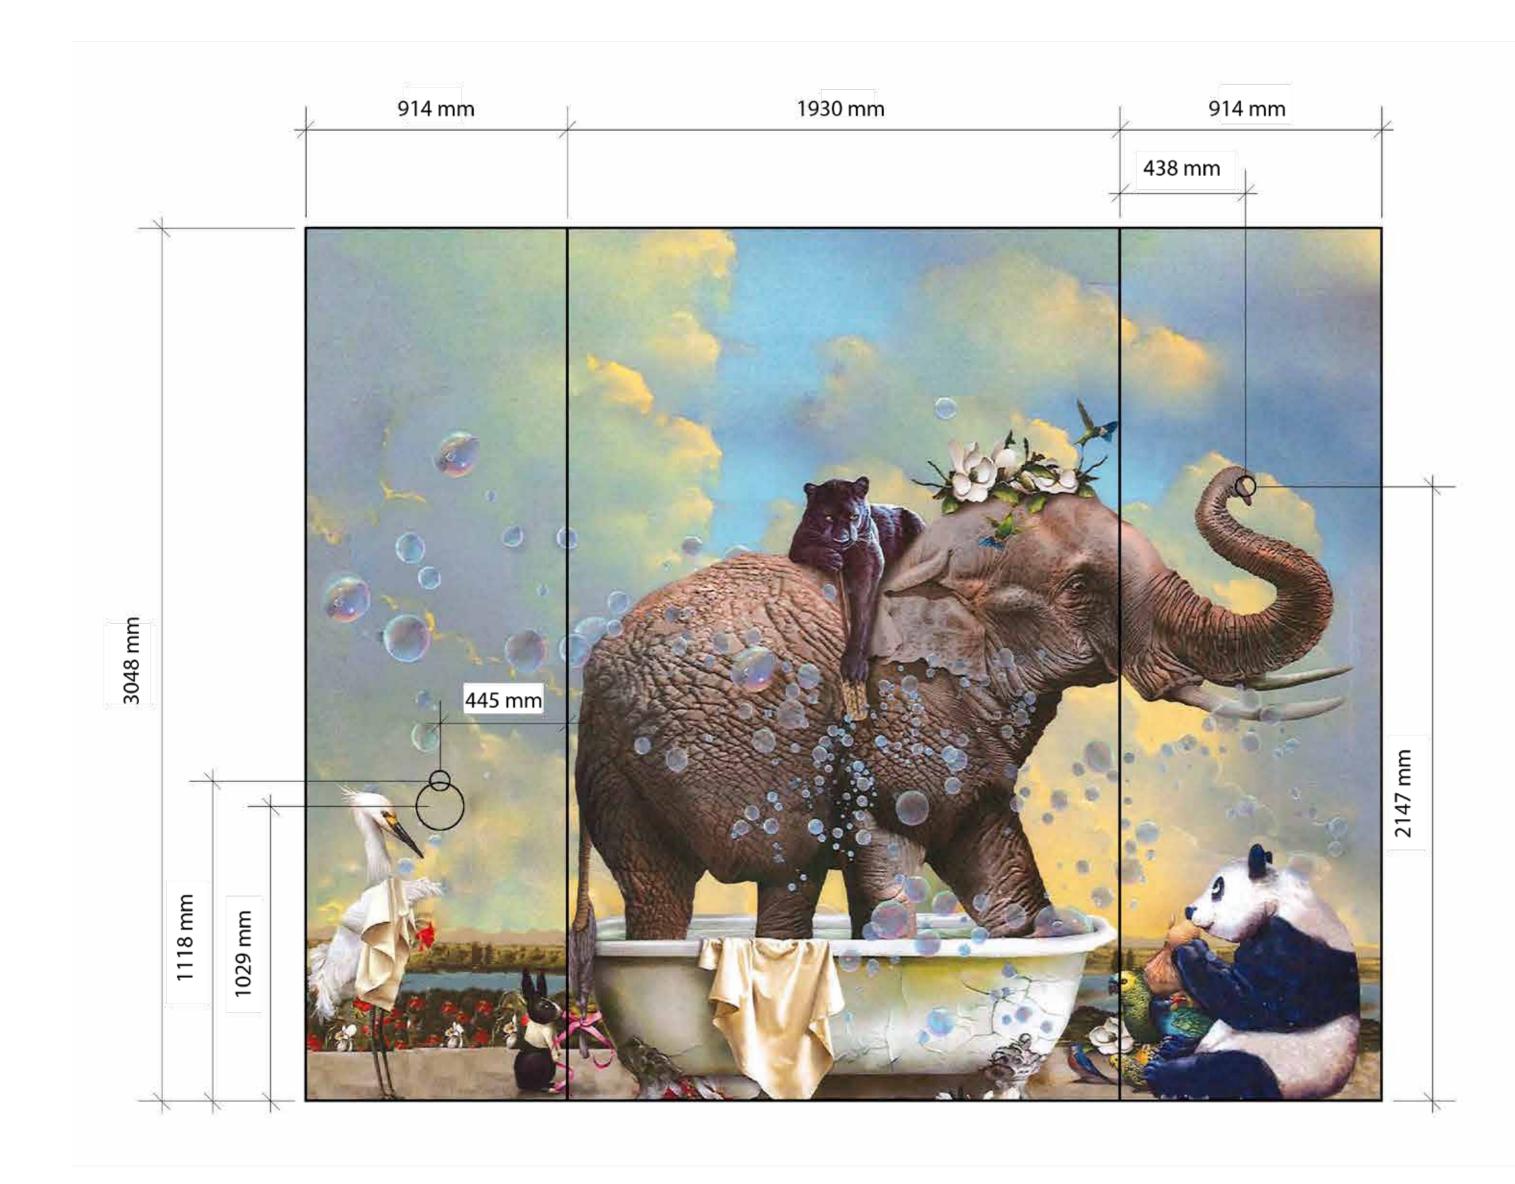

# 

**Lady Elephant takes a bath** Artistic mosaic panel 305x376 cm

(private residence, US)