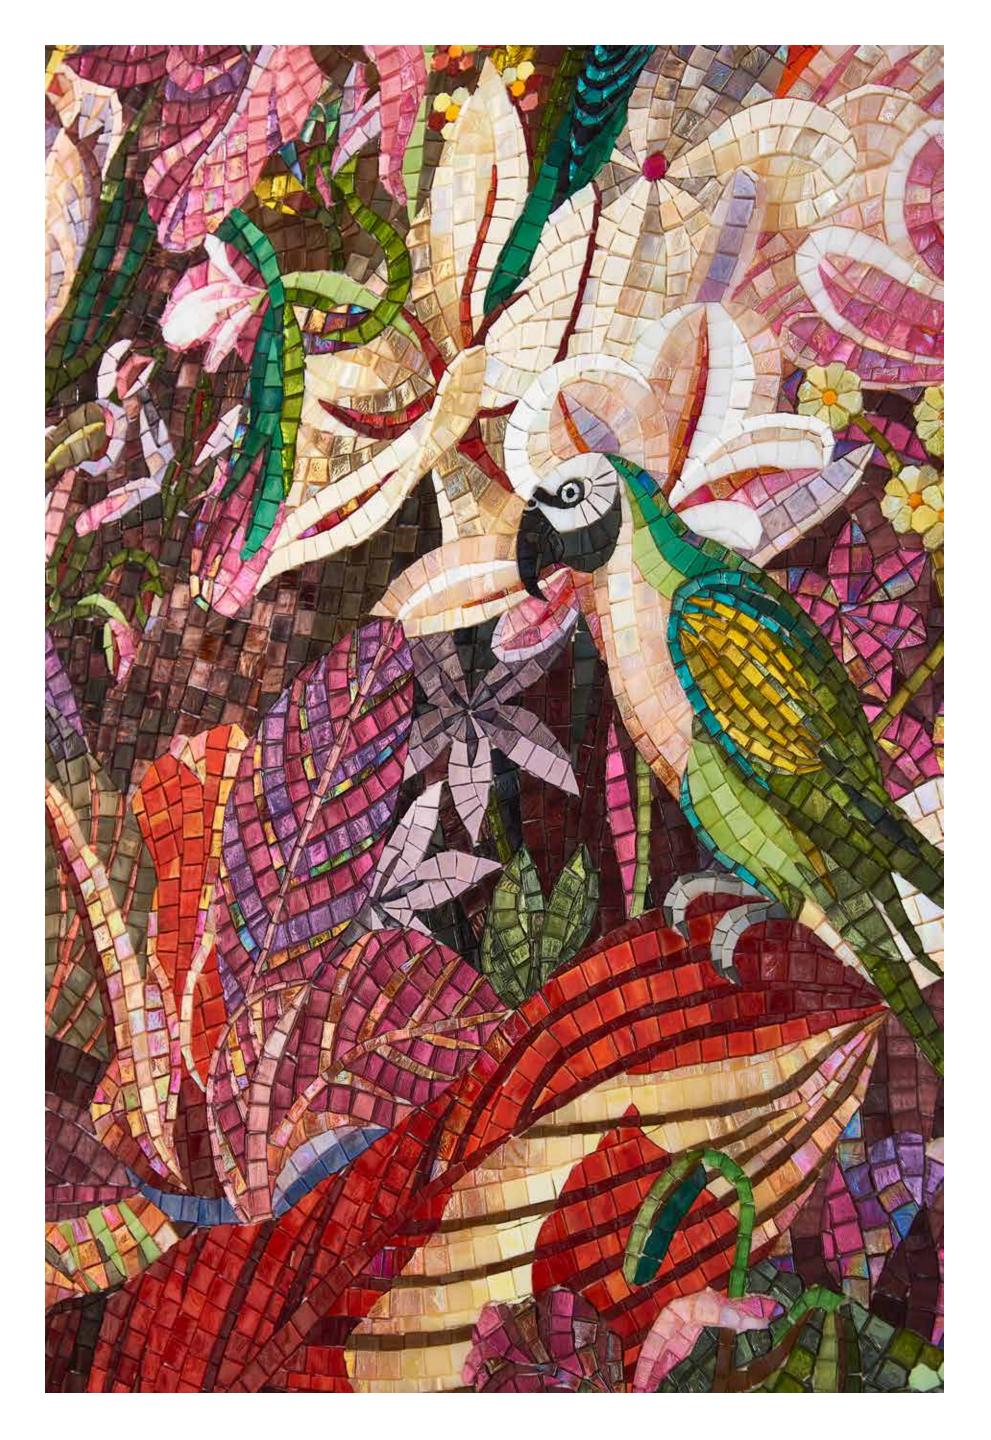

iris 1

background

lichen

**Tropical Enchantment** Artistic mosaic panel 221x610 cm

(private residence, US)