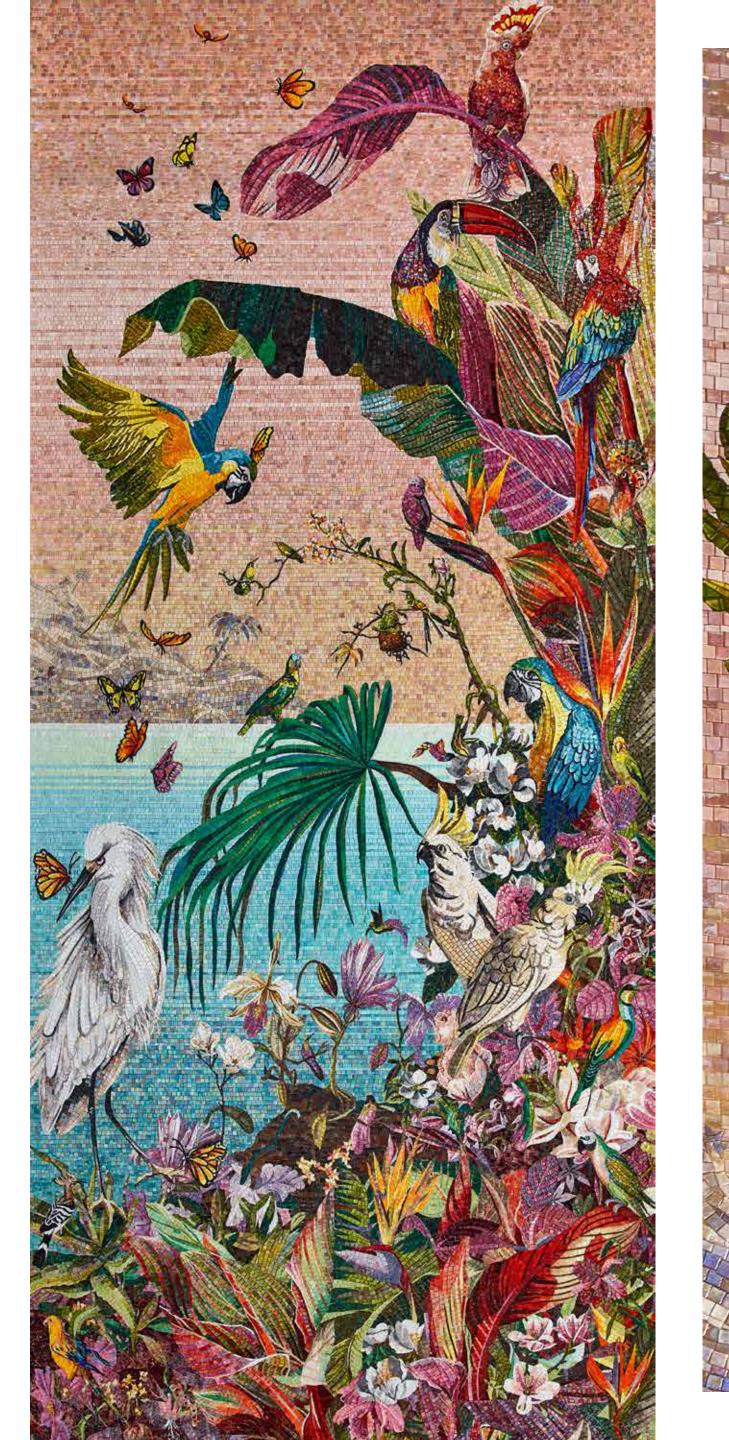

iris 1

background

lichen

**Tropical Enchantment** Artistic mosaic panel 221x610 cm

(private residence, US)