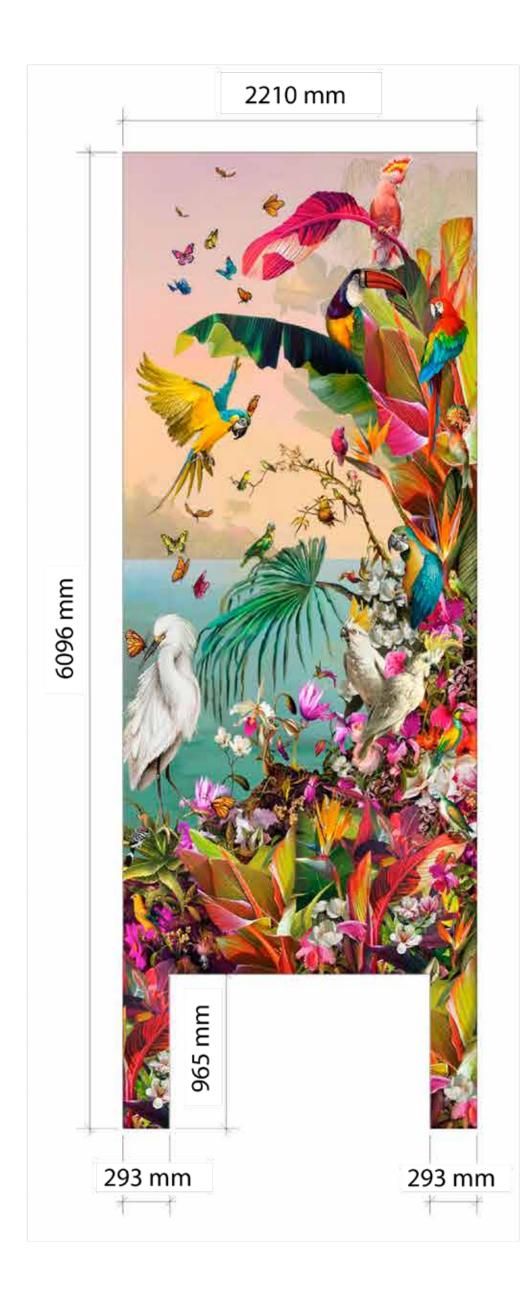

iris 1

background

lichen

**Tropical Enchantment** Artistic mosaic panel 221x610 cm

(private residence, US)