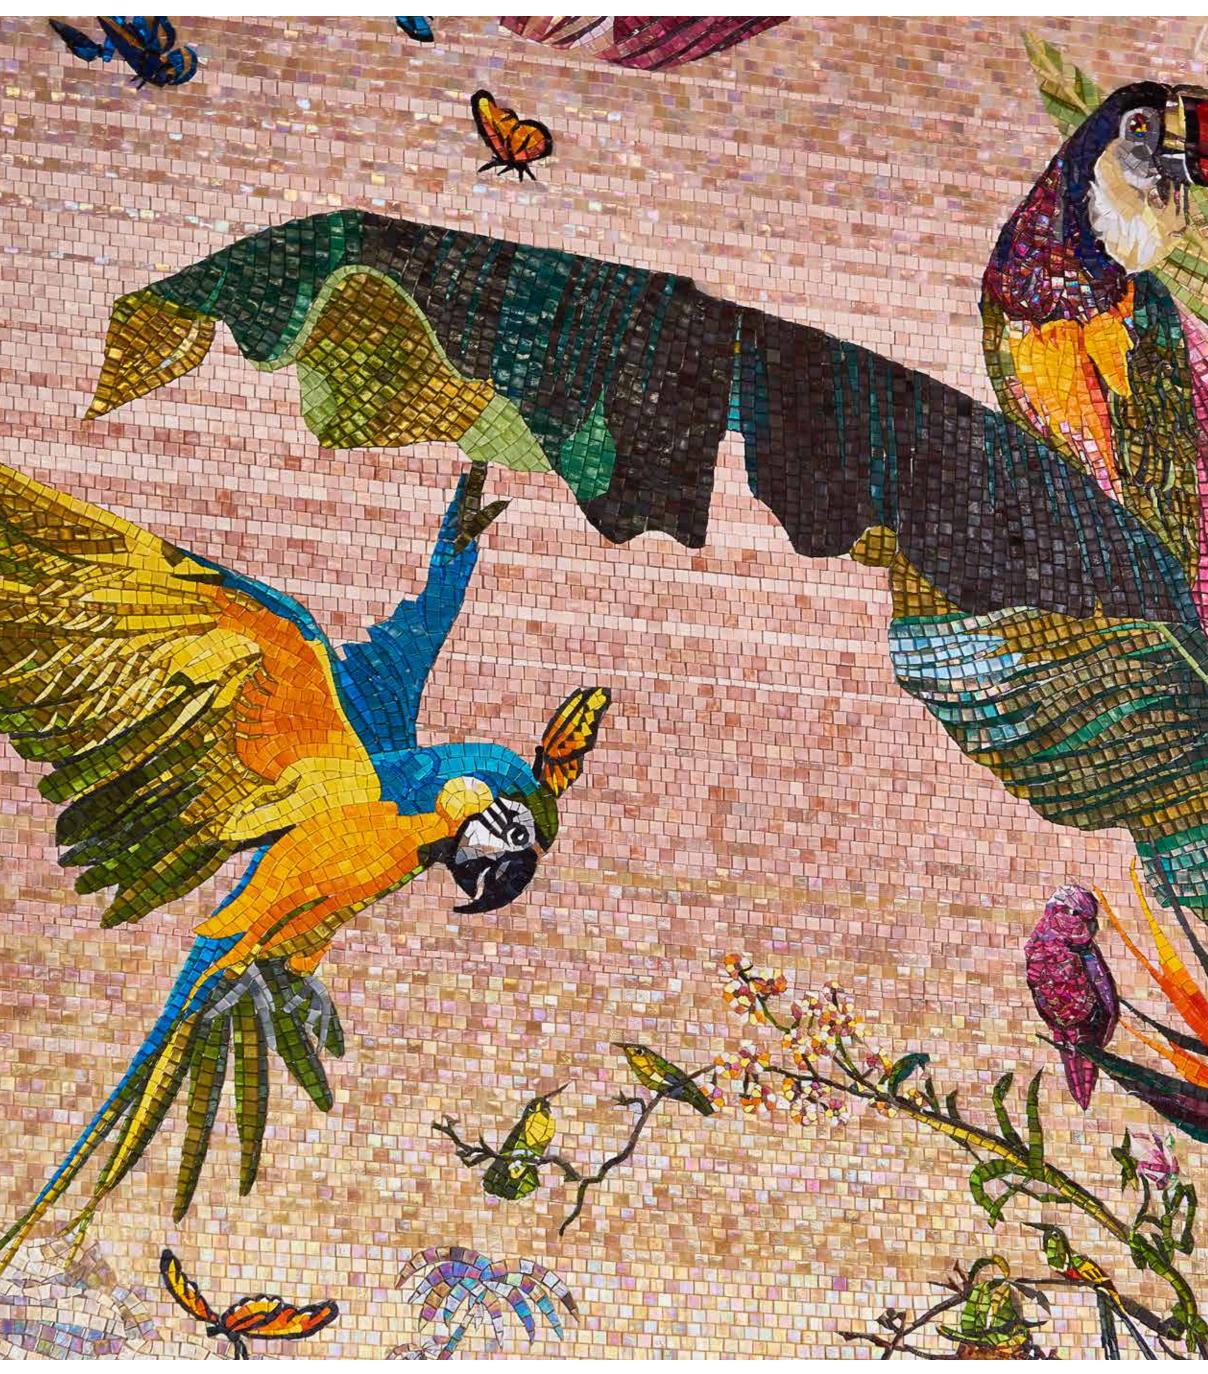

iris 1

background

lichen

**Tropical Enchantment** Artistic mosaic panel 221x610 cm

(private residence, US)