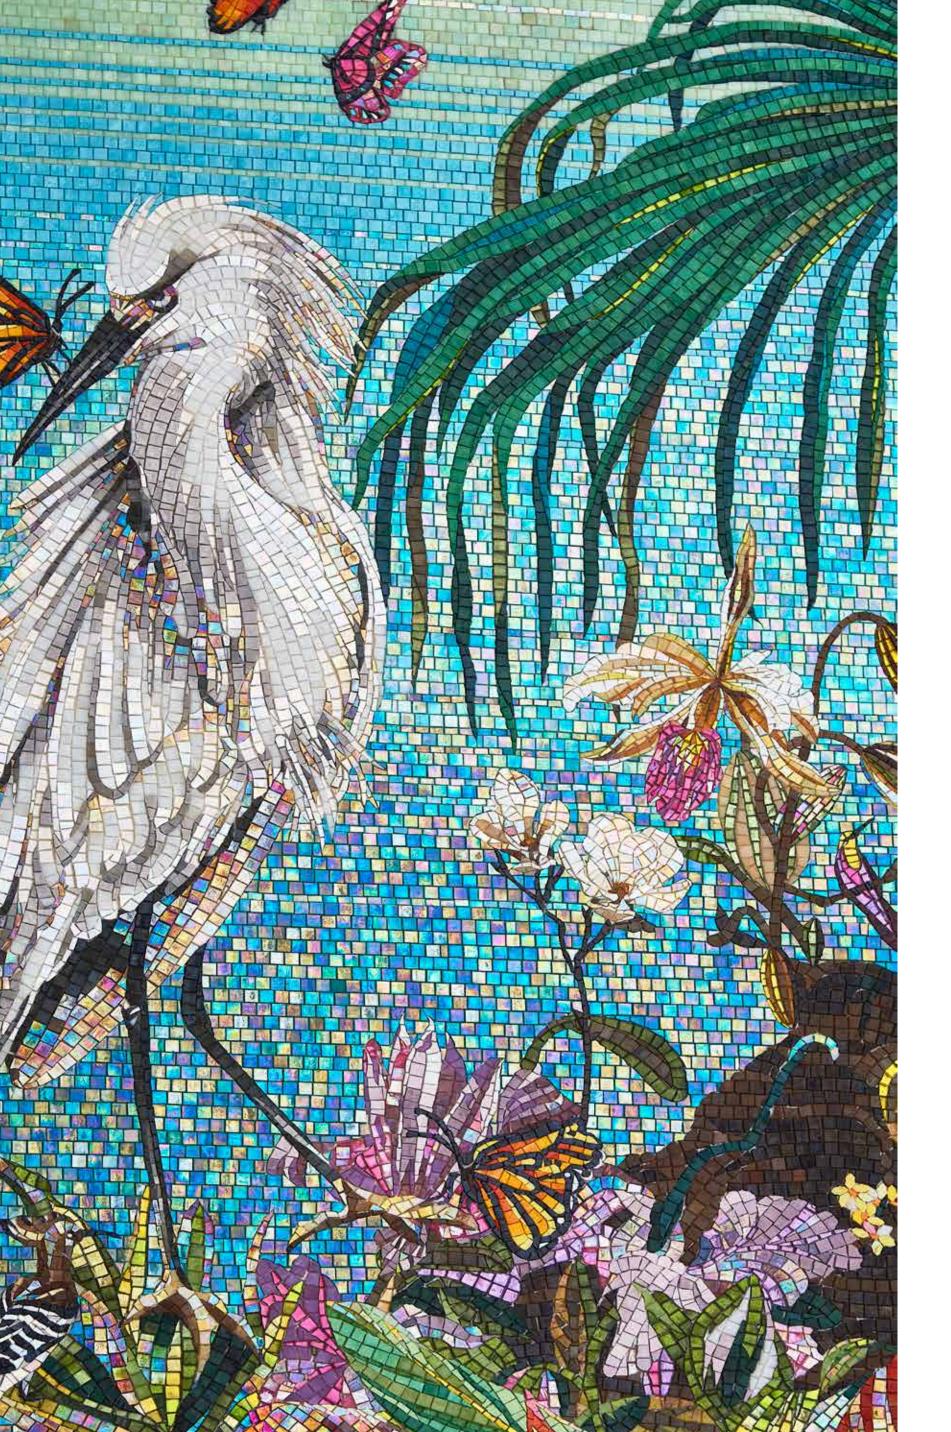

iris 1

background

lichen

**Tropical Enchantment** Artistic mosaic panel 221x610 cm

(private residence, US)