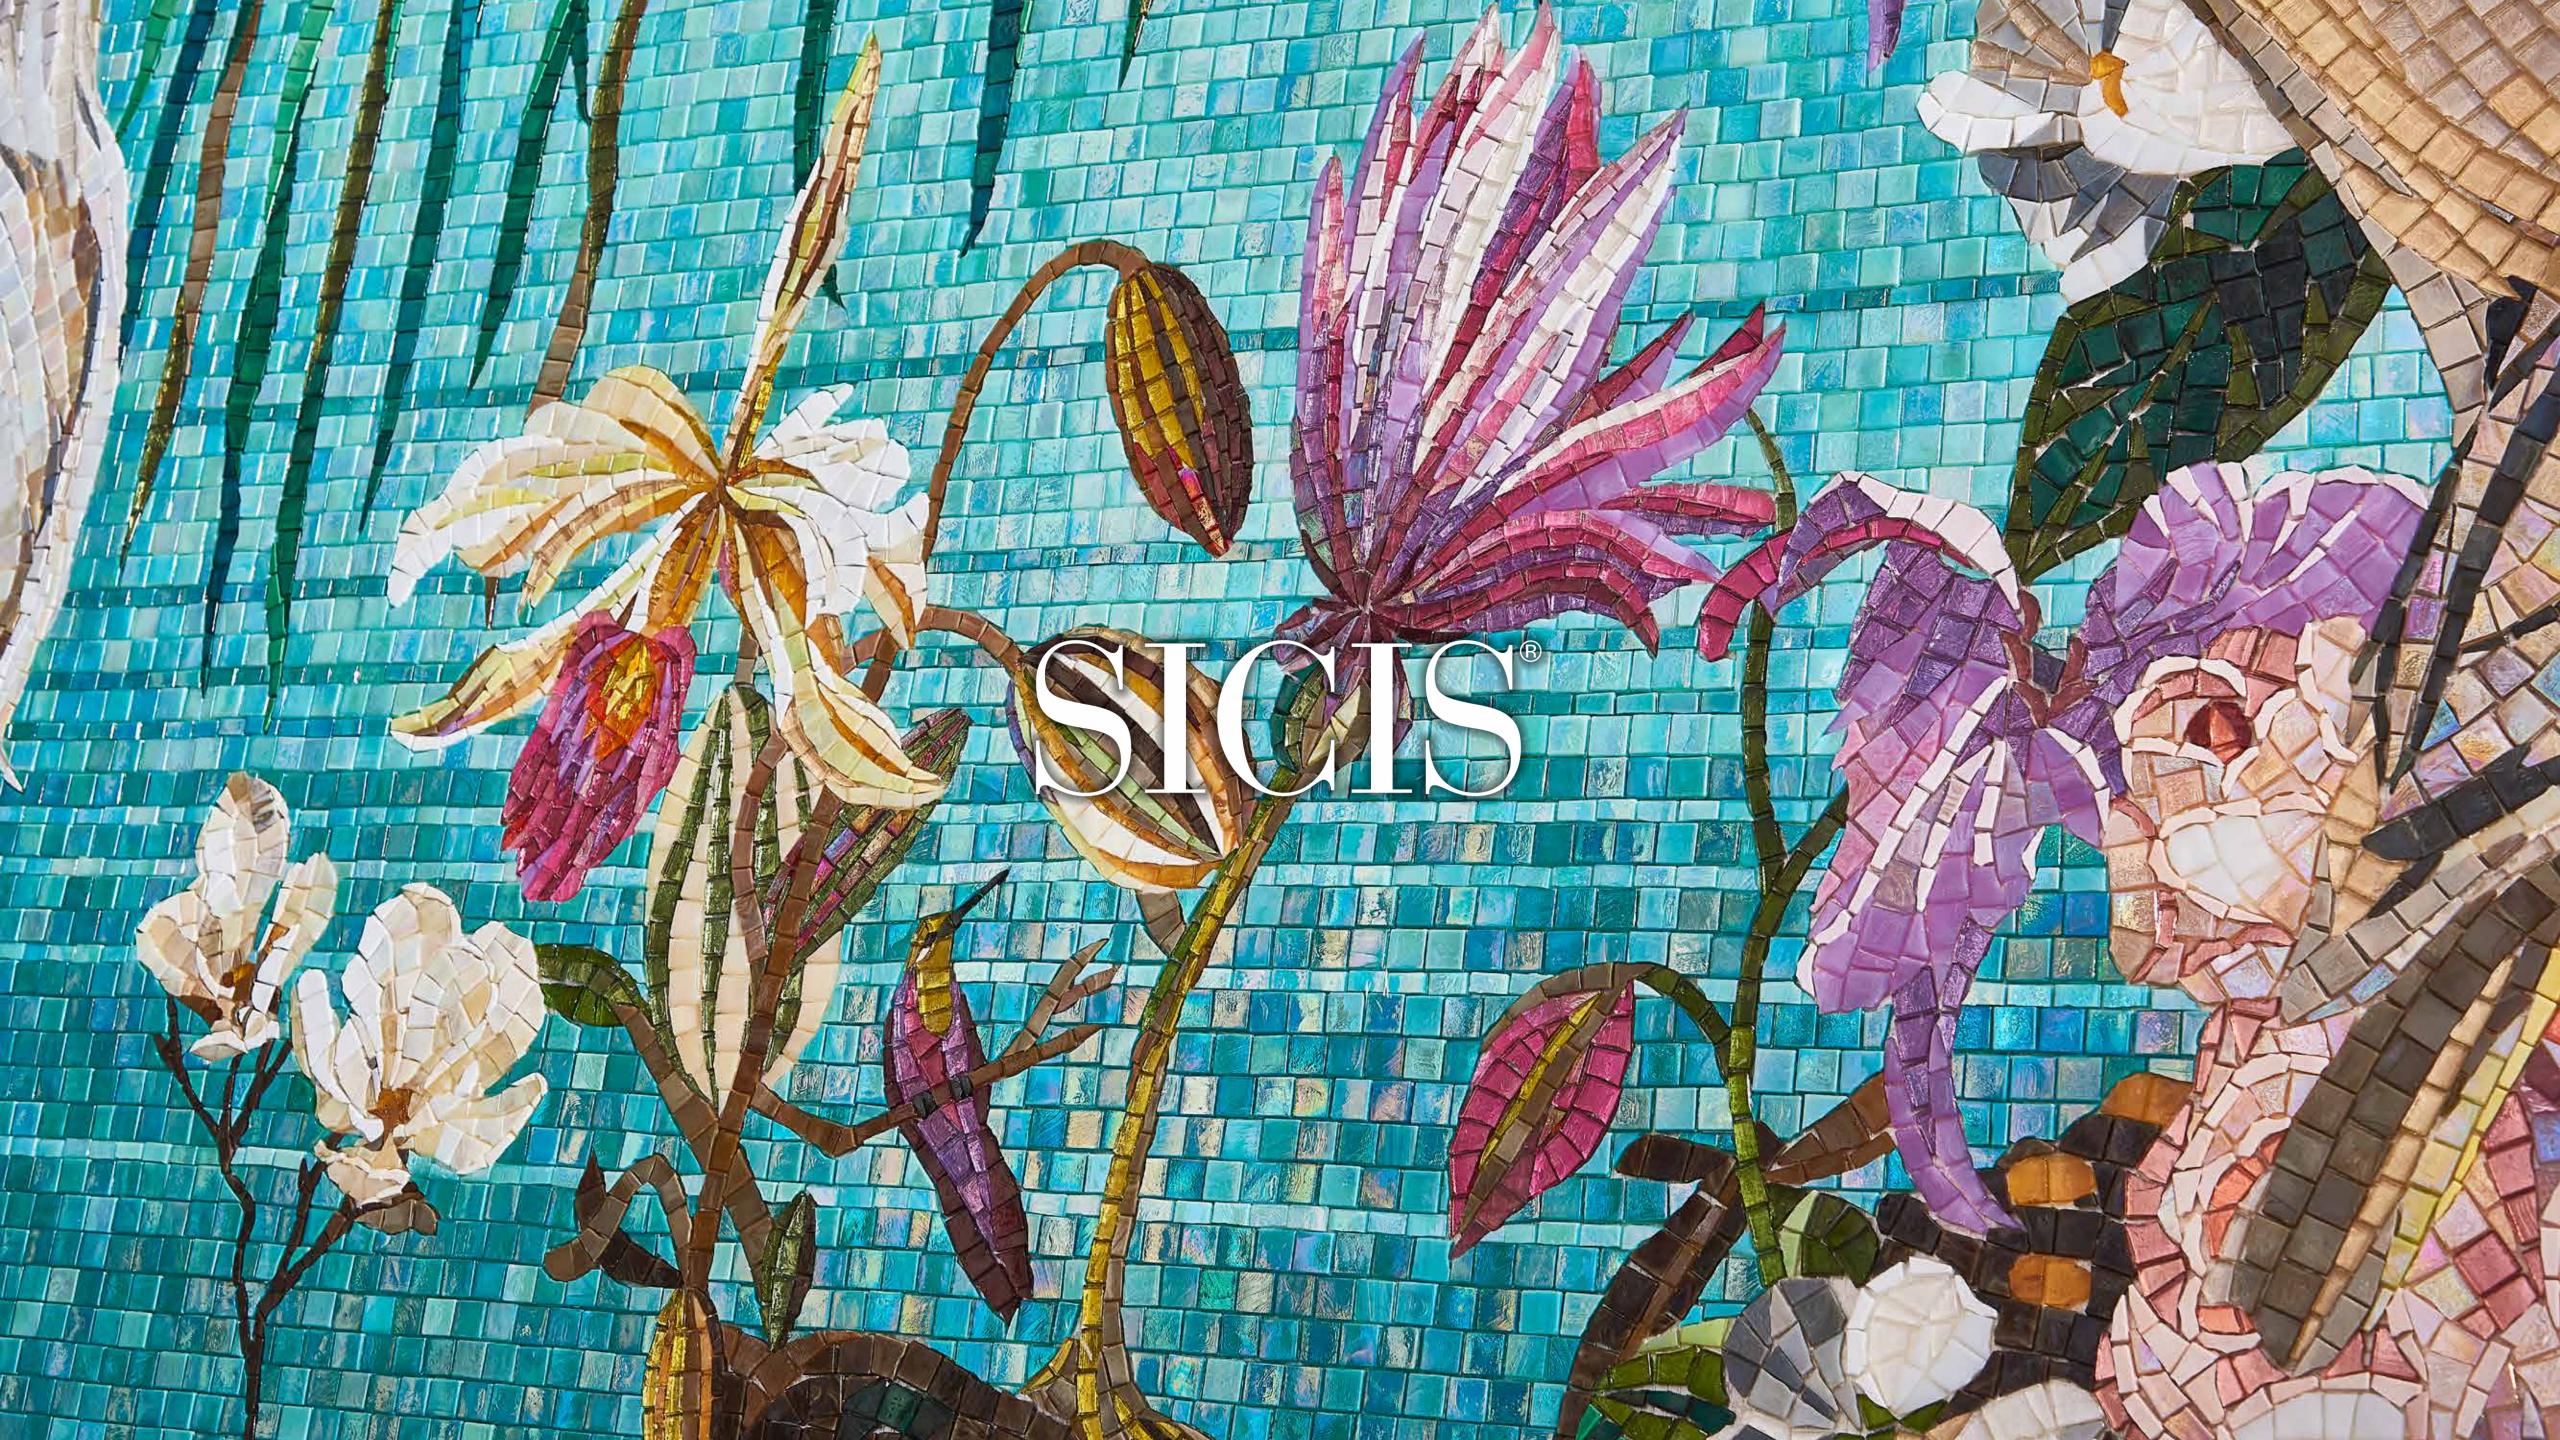

iris 1

background

lichen

**Tropical Enchantment** Artistic mosaic panel 221x610 cm

(private residence, US)