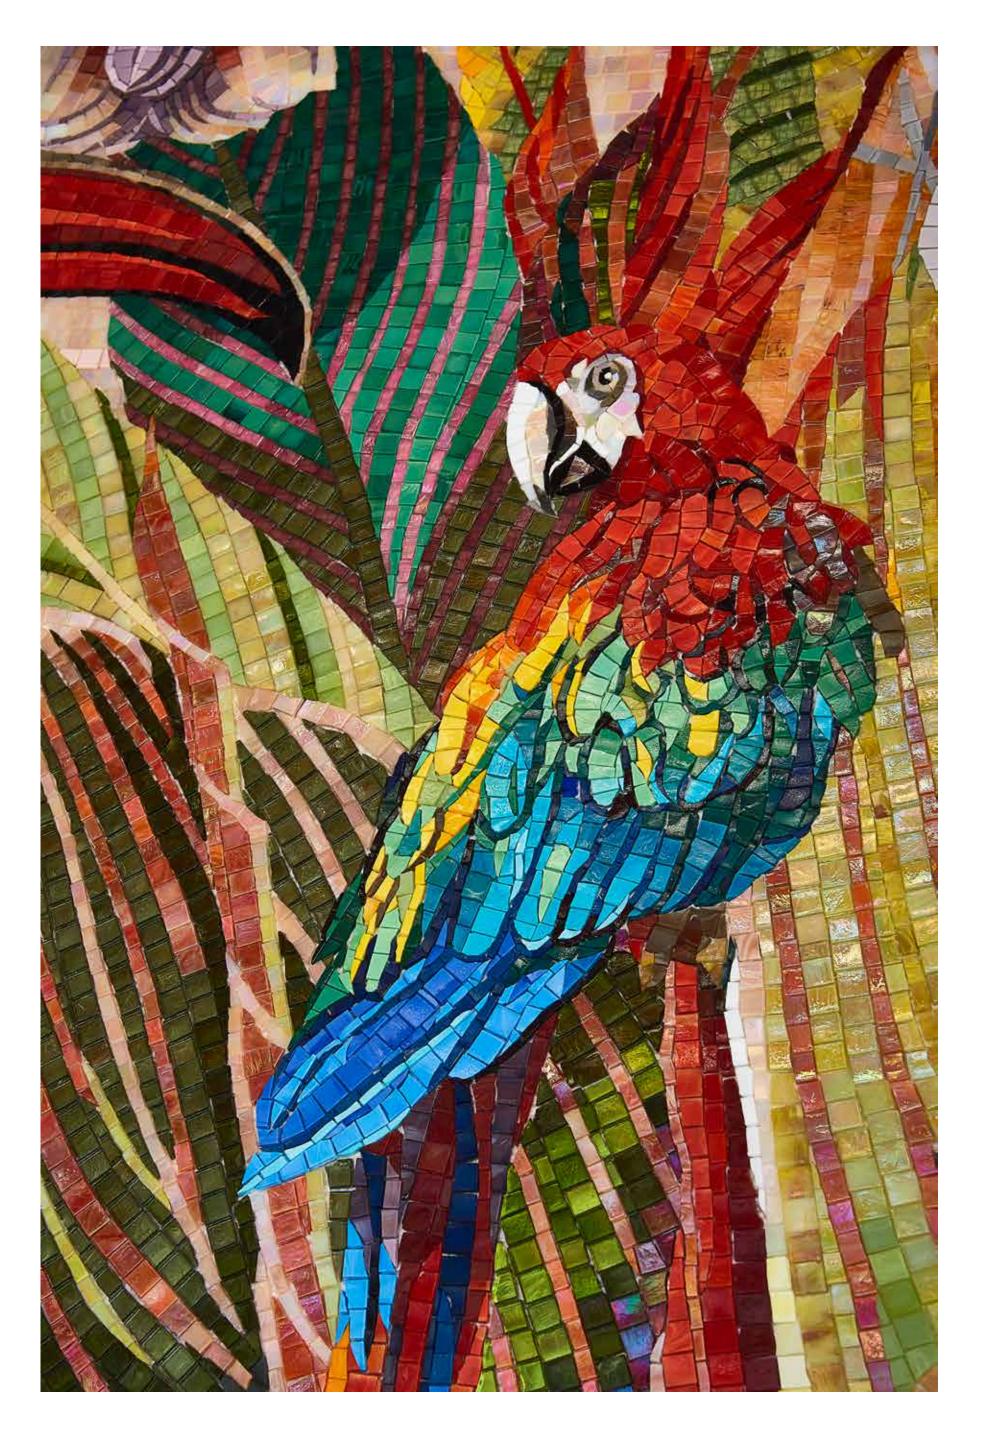

iris 1

background

lichen

**Tropical Enchantment** Artistic mosaic panel 221x610 cm

(private residence, US)