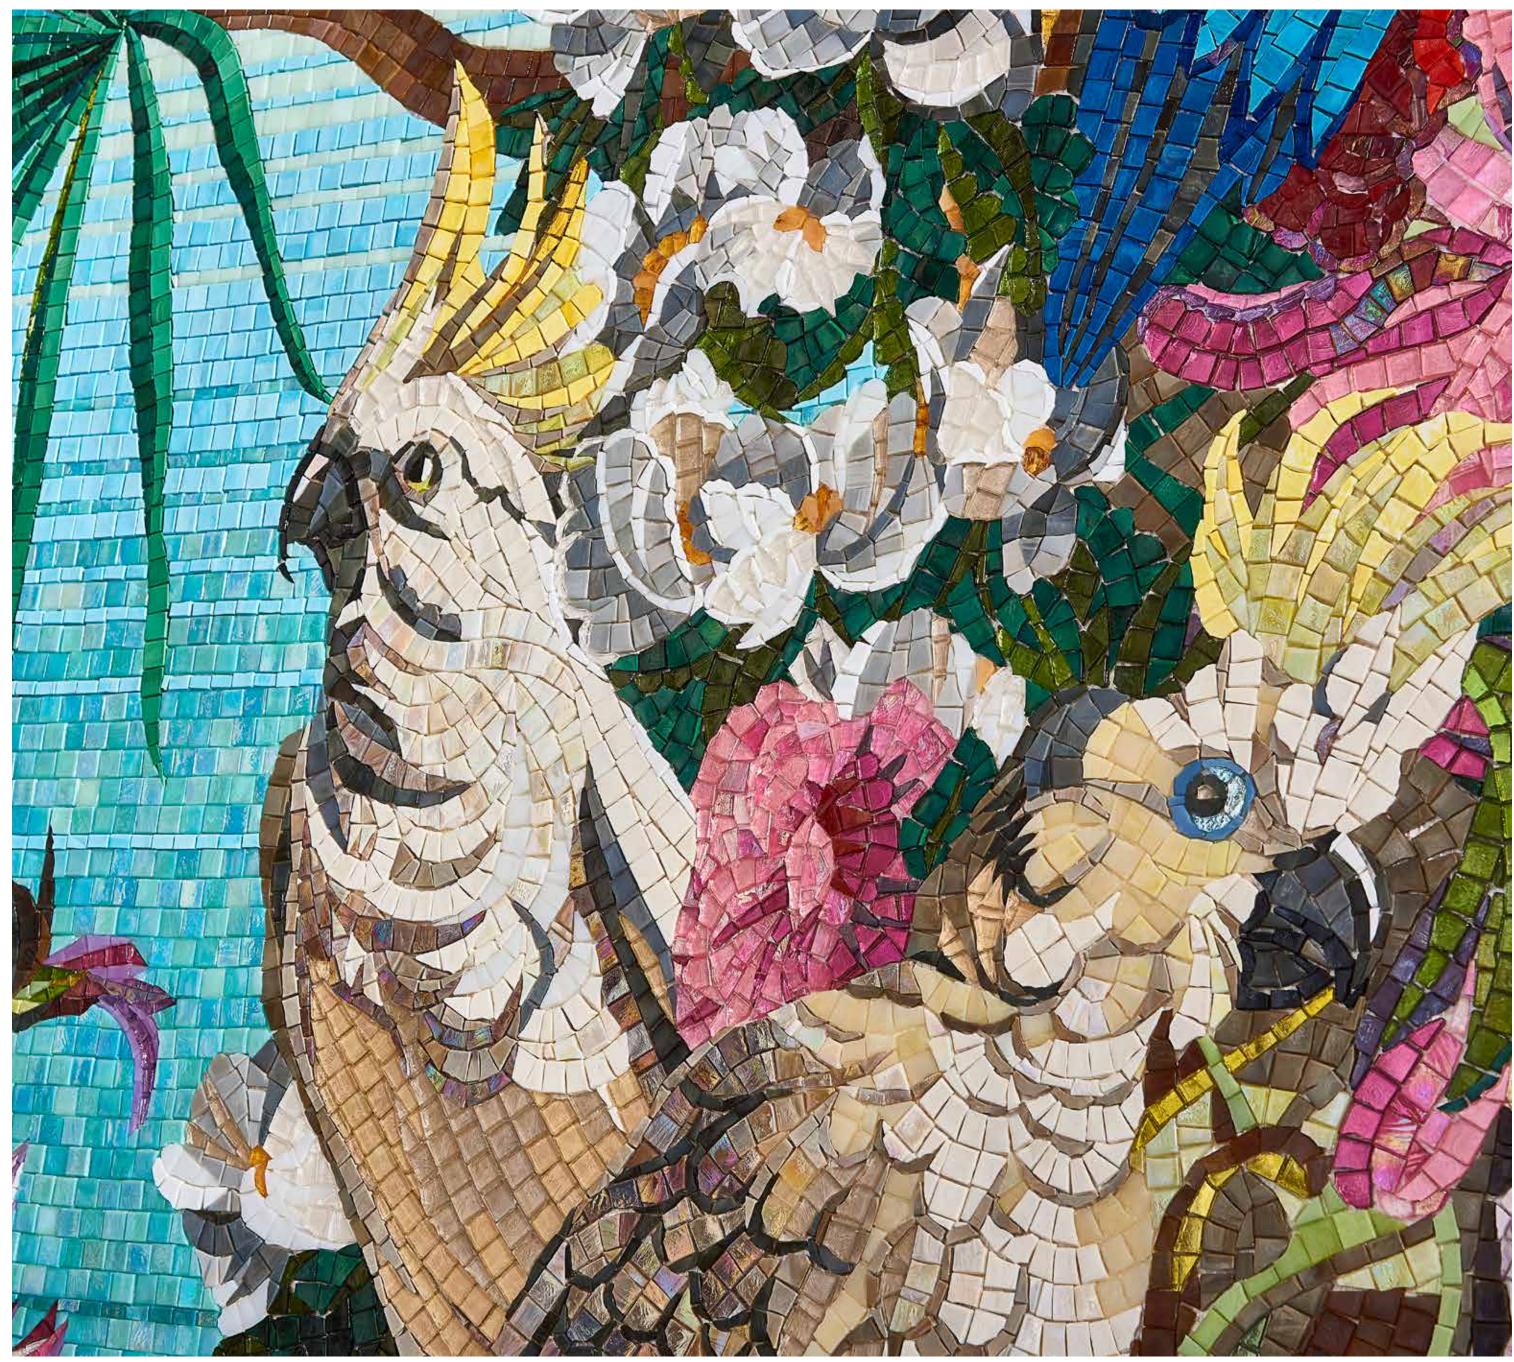

iris 1

background

lichen

**Tropical Enchantment** Artistic mosaic panel 221x610 cm

(private residence, US)