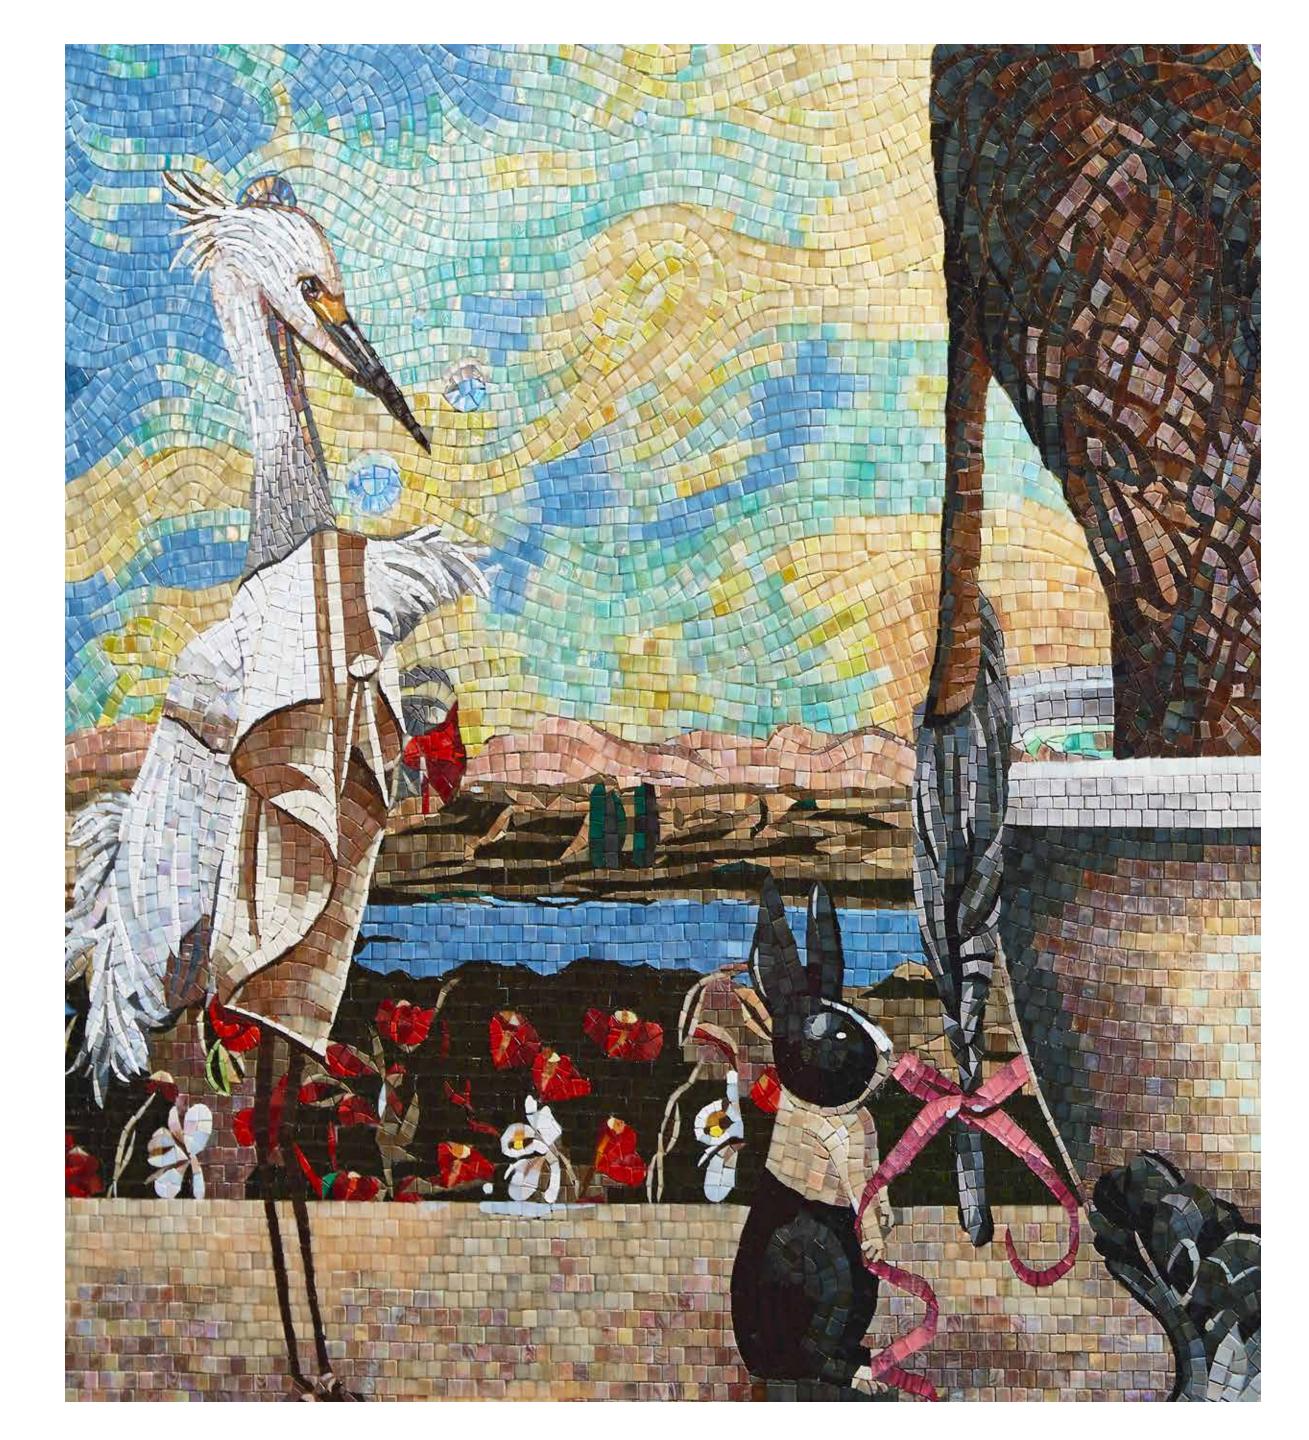

# 

**Lady Elephant takes a bath** Artistic mosaic panel 305x376 cm

(private residence, US)