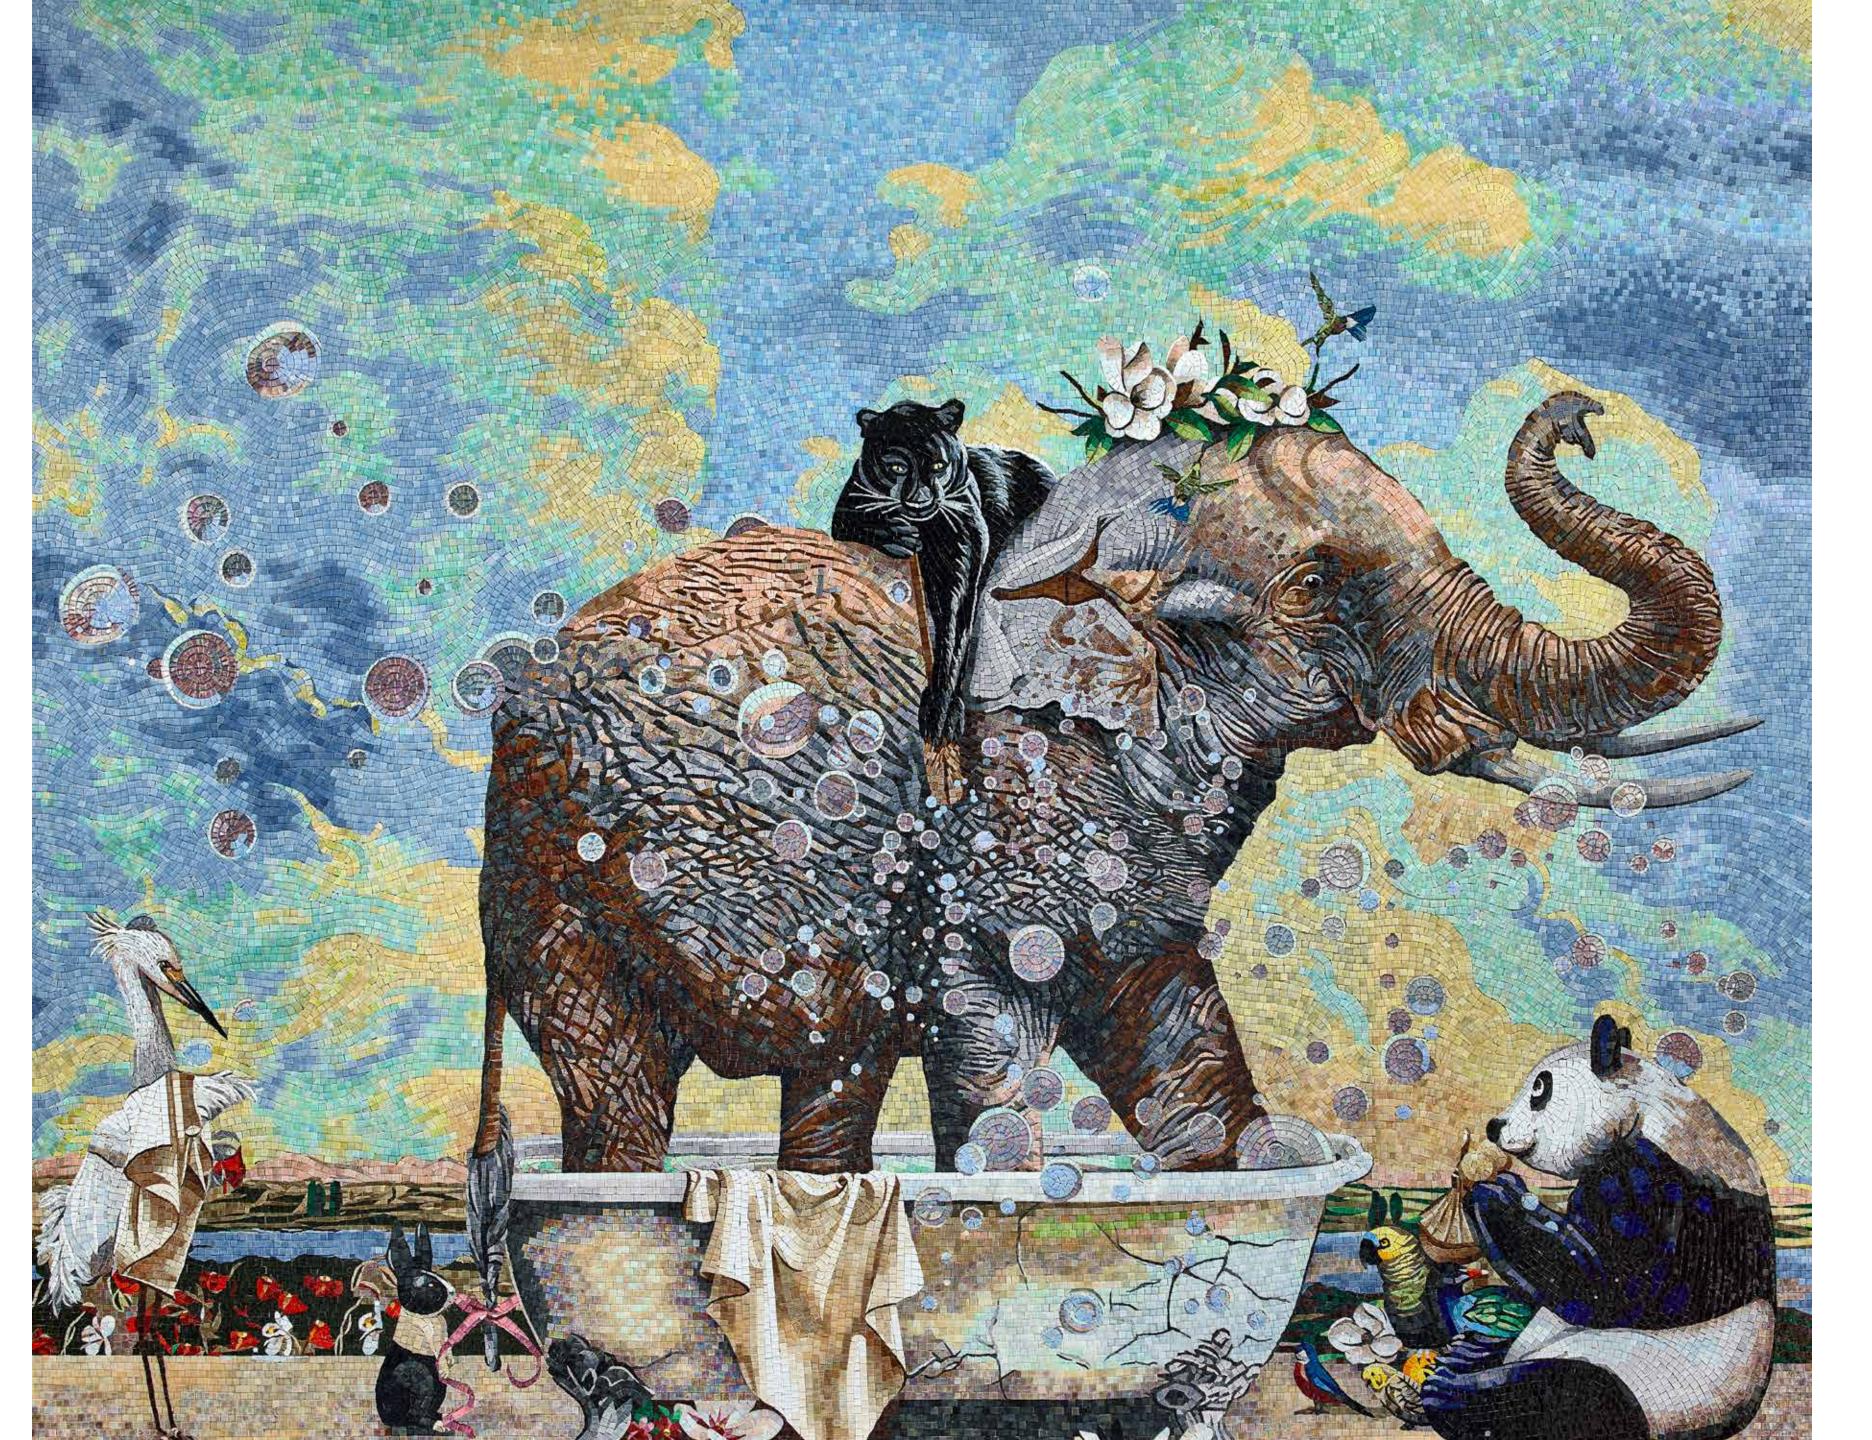

# 

**Lady Elephant takes a bath** Artistic mosaic panel 305x376 cm

(private residence, US)